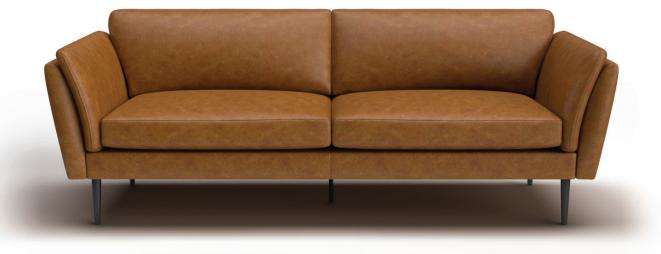

# HUNTER

With a modern high leg frame and leather upholstery, the flared design of the Hunter is an inviting look with two colour options to suit any living space.

# HUNTER SUITE

#### **KEY FEATURES & BENEFITS**

| STOCKED IN                        | FRAME      | FSC certified Pine and Plywood frame | A sturdy frame constructed with sustainably sourced timber provides a solid and long-lasting base to the suite                                                                                                 |
|-----------------------------------|------------|--------------------------------------|----------------------------------------------------------------------------------------------------------------------------------------------------------------------------------------------------------------|
| LANGDON LEATHER<br><b>(TAFFY)</b> |            |                                      |                                                                                                                                                                                                                |
|                                   | FOUNDATION | Heavy gauge steel Zig Zag springs    | The foundation delivers long-lasting support & the first layer of comfort                                                                                                                                      |
| LANGDON LEATHER<br><b>(ASH)</b>   | FOAM       | Foam and fibre                       | Base provides a layered foundation for the suite, resulting in a deep softness for comfort that lasts. Fibre fill offers supreme comfort                                                                       |
|                                   | UPHOLSTERY | Stocked in Langdon leather           | Langdon is a vintage look top grain leather, lightly buffed and milled with a natural<br>waxy-like surface with a matt finish and luxuriously soft to the touch. Available to<br>order in taffy or ash colours |