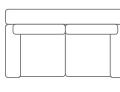

the first layer of comfort                                                                                                                                      |
| LANGDON LEATHER<br><b>(ASH)</b>   | FOAM       | Foam and fibre                       | Base provides a layered foundation for the suite, resulting in a deep softness for comfort that lasts. Fibre fill offers supreme comfort                                                                       |
|                                   | UPHOLSTERY | Stocked in Langdon leather           | Langdon is a vintage look top grain leather, lightly buffed and milled with a natural<br>waxy-like surface with a matt finish and luxuriously soft to the touch. Available to<br>order in taffy or ash colours |

## **MEASUREMENTS**

3 SEATER



2180



1700

2.5 SEATER

\_\_\_\_

830

## SALES COLLATERAL AVAILABLE

• LEATHER SWATCH

POS PAGE

SPECIFICATION / TRAINING SHEET

Scan QR code to view this product on the Synargy website