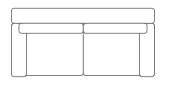

pport & the first layer of comfort                                                                                                                                      |
| LANGDON LEATHER<br><b>(ASH)</b>   | FOAM       | Foam and fibre                       | Base provides a layered foundation for the suite, resulting in a deep softness for comfort that lasts. Fibre fill offers supreme comfort                                                                       |
|                                   | UPHOLSTERY | Stocked in Langdon leather           | Langdon is a vintage look top grain leather, lightly buffed and milled with a natural<br>waxy-like surface with a matt finish and luxuriously soft to the touch. Available to<br>order in taffy or ash colours |

## **MEASUREMENTS**

3 SEATER



2180



1700

2.5 SEATER

\_\_\_\_

830

## SALES COLLATERAL AVAILABLE

• LEATHER SWATCH

POS PAGE

SPECIFICATION / TRAINING SHEET

Scan QR code to view this product on the Synargy website